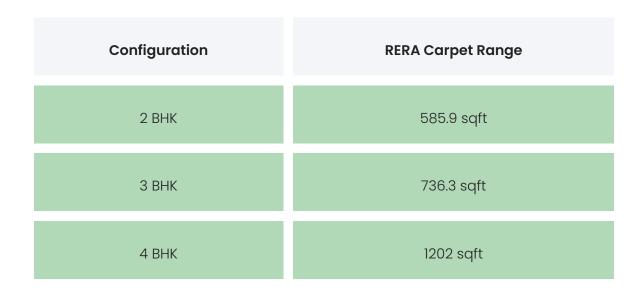

### FLAT INTERIORS

| Floor To Ceiling Height | NA |
|-------------------------|----|
| Views Available         | NA |

| Flooring                     | Wooden Flooring,Vitrified Tiles                      |
|------------------------------|------------------------------------------------------|
| Joinery, Fittings & Fixtures | Sanitary Fittings,Kitchen Platform                   |
| Finishing                    | Laminated flush doors,Double glazed glass<br>windows |
| HVAC Service                 | NA                                                   |
| Technology                   | NA                                                   |
| White Goods                  | NA                                                   |