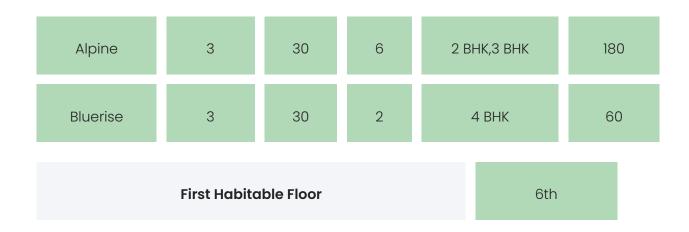

### **BUILDING LAYOUT**

| Number<br>Tower Name<br>of Lifts | Total<br>Floors | Flats<br>per<br>Floor | Configurations | Dwelling<br>Units |
|----------------------------------|-----------------|-----------------------|----------------|-------------------|
|----------------------------------|-----------------|-----------------------|----------------|-------------------|